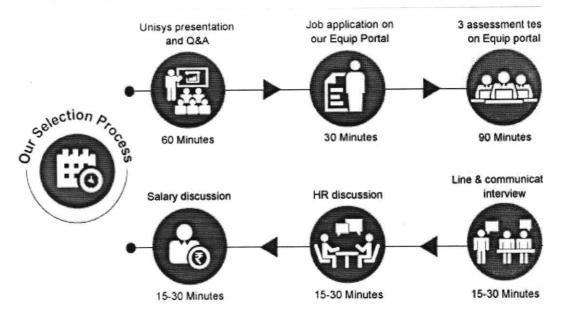

The process flow is as follows -

- We will begin with an audio visual presentation followed by a pre placement talk
- Post that, a 25 minutes aptitude test process will be conducted
- Students qualifying the test will go for their GD
- Students shortlisted from the GD will then be sent for their first round of interview